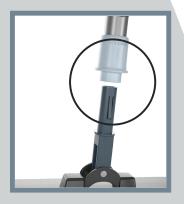

JAWS® Professional Mopping System.

SIMPLE. FAST. EASY.

CLEAN UP









2-PIECE POLE ASSEMBLY



**PORTABLE** 



18" MOP HEAD



### ADVANTAGES



### SIMPLE | CLEAN UP

User-Friendly Design

Easily Fill Bottle with Cartridge Solution of Choice



### FAST | CLEAN UP

Large Mop Head Allows Users to Cover More Floor

Dry Floors 60% Faster Than using a Traditional String Mop



### EASY | CLEAN UP

Eliminate Mixing & Measuring Cleaning Solution Simply Select Your Cartridge & Go

- Ergonomically Friendly, Lightweight & Durable Design
- Easy Click Trigger, Triple Stream Dispensing & Portable, Bucketless System
- Quick & Easy Assembly with Simple 2-Piece Pole Construction
- Eliminates Bulky Container Storage & Saves on Shipping Costs



### DIRECTIONS

## Assemble in Seconds



**SNAP** 



CONNECT



**ATTACH** 

## MOPPING SYSTEM









## APPLICATIONS















The JAWS® Professional Mopping System delivers industrial-grade cleaning power in a convenient, time-saving package. Each fully loaded mop delivers nearly 7,000 sq/ft of surface cleaning - perfect for medical offices, daycares, gyms or front-of-house where traditional mopping isn't convenient.

# JAWS® PROFESSIONAL CARTRIDGE TECHNOLOGY

JAWS® Professional Mopping System is powered by a proprietary and patented range of powerful, rinse-free cleaning solutions for quick clean ups that keep your floors streak & film-free.



### Mopping System Formula Benefits:



### **Duo Complete**

Disinfectant

Cleans, disinfects & sanitizes in one step

No-rinse, streak-free formula requires no PPE

Fast-acting formula s