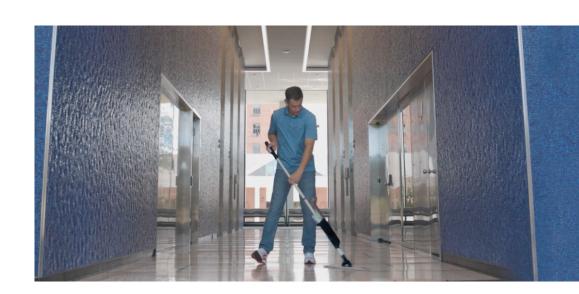

It's time to clean up how you've been mopping. Introducing the JAWS® Professional Mopping System, the best solution for efficient small space cleaning.

The first ever bucketless, cartridge-based mopping system delivers industrial-strength cleaning action and superior user experience.

From hard-to-reach spaces to high traffic floor areas, this mopping system gets the job done quicker without having to return to the cleaning closet.

For **simple, fast & easy clean up**, choose the JAWS® Professional Mopping System.

## APPLICATIONS

The JAWS® Professional Mopping System delivers industrial-grade cleaning power in a convenient, time-saving package. Each fully loaded mop delivers nearly 7,000 sq/ft of surface cleaning - perfect for medical offices, daycares, gyms or front-of-house where traditional mopping isn't convenient.