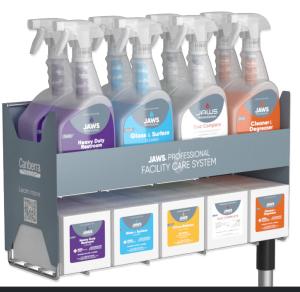

# JAWS. PROFESSIONAL FACILITY CARE SYSTEM

### CLEANING DOESN'T HAVE TO BE COMPLICATED.

From spray surface cleaners to floor care, the JAWS® Professional Facility Care System has you covered with powerful cleaning formulas and sleek organization unit.

- Comprehensive system streamlines cleaning procedures and provides built-in cost savings
- All-in-one storage unit makes it easy to organize and access cleaning solutions
- Quick install wall-mount storage
- 2-tier design provides optimal space efficiency
- Equipped with hook for JAWS® Professional Mop
- High guardrail prevents bottle spills