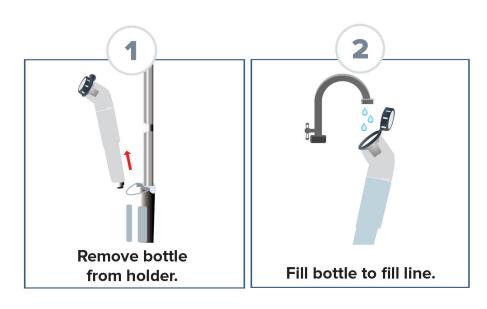

FAST. EASY.

CLEAN UP









2-PIECE POLE ASSEMBLY



**PORTABLE** 



18" MOP HEAD



### ADVANTAGES



### SIMPLE | CLEAN UP

User-Friendly Design

Easily Fill Bottle with Cartridge Solution of Choice



### FAST | CLEAN UP

Large Mop Head Allows Users to Cover More Floor

Dry Floors 60% Faster Than using a Traditional String Mop



### EASY | CLEAN UP

Eliminate Mixing & Measuring Cleaning Solution Simply Select Your Cartridge & Go

- Ergonomically Friendly, Lightweight & Durable Design
- Easy Click Trigger, Triple Stream Dispensing & Portable, Bucketless System
- Quick & Easy Assembly with Simple 2-Piece Pole Construction
- Eliminates Bulky Container Storage & Saves on Shipping Costs



### DIRECTIONS

## Assemble in Seconds



**SNAP** 



CONNECT



**ATTACH** 

## MOPPING SYSTEM









## APPLICATIONS















The JAWS® Professional Mopping System delivers industrial-grade cleaning power in a convenient, time-saving package. Each fully loaded mop delivers nearly 7,000 sq/ft of surface cleaning - perfect for medical offices, daycares, gyms or front-of-house where traditional mopping isn't convenient.

# JAWS® PROFESSIONAL CARTRIDGE TECHNOLOGY

JAWS® Professional Mopping System is powered by a proprietary and patented range of powerful, rinse-free cleaning solutions for quick clean ups that keep your floors streak & film-free.



### Mopping System Formula Benefits:



### **Duo Complete**

Disinfectant

Cleans, disinfects & sanitizes in one step

No-rinse, streak-free formula requires no PPE

Fast-acting formula sanitizes floors in 30 seconds



#### **MaxBi