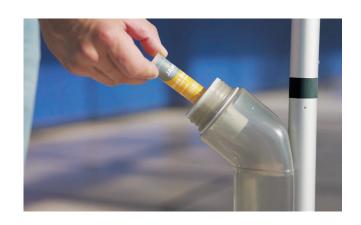

s System
- Quick & Easy Assembly with Simple 2-Piece Pole Construction
- Eliminates Bulky Container Storage & Saves on Shipping Costs



### DIRECTIONS

## Assemble in Seconds



**SNAP** 



CONNECT



**ATTACH** 

## MOPPING SYSTEM









## APPLICATIONS















The JAWS® Professional Mopping System delivers industrial-grade cleaning power in a convenient, time-saving package. Each fully loaded mop delivers nearly 7,000 sq/ft of surface cleaning - perfect for medical offices, daycares, gyms or front-of-house where traditional mopping isn't convenient.

# JAWS® PROFESSIONAL CARTRIDGE TECHNOLOGY

JAWS® Professional Mopping System is powered by a proprietary and patented range of powerful, rinse-free cleaning solutions for quick clean ups that keep your floors streak & film-free.



### Mopping System Formula Benefits:



### **Duo Complete**

Disinfectant

Cleans, disinfects & sanitizes in one step

No-rinse, streak-free formula requires no PPE

Fast-acting formula sanitizes floors in 30 seconds



#### **MaxBiotic**

Enzymatic Floor Cleaner

Enzyme-fortified cleaner & degreaser

Penetrates deep into porous surfaces attacking embedded soils

Enzymes continue to clean after the mopping is done



### **Nuevo Clean**

Floor Cleaner

Cleans & deodorizes in one step

Concentrated, surfactantpacked formula

Multi-surface cleaner leaves long-lasting lavender scent



#### Citrus Balance

Floor Cleaner

Rinse-free, streak-free neutral pH cleaner

Highly concentrated, lowfoaming formula

3 different plant-derived 100% biodegradable surfactants

# JAWS. PROFESSIONAL FACILIT