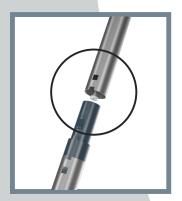

*, choose the JAWS® Professional Mopping System.

SIMPLE. FAST. EASY.

CLEAN UP









2-PIECE POLE ASSEMBLY



**PORTABLE** 



18" MOP HEAD



### ADVANTAGES



### SIMPLE | CLEAN UP

User-Friendly Design

Easily Fill Bottle with Cartridge Solution of Choice



### FAST | CLEAN UP

Large Mop Head Allows Users to Cover More Floor

Dry Floors 60% Faster Than using a Traditional String Mop



### EASY | CLEAN UP

Eliminate Mixing & Measuring Cleaning Solution Simply Select Your Cartridge & Go

- Ergonomically Friendly, Lightweight & Durable Design
- Easy Click Trigger, Triple Stream Dispensing & Portable, Bucketless System
- Quick & Easy Assembly with Simple 2-Piece Pole Construction
- Eliminates Bulky Container Storage & Saves on Shipping Costs



### DIRECTIONS

## Assemble in Seconds



**SNAP** 



CONNECT



**ATTACH** 

## MOPPING SYSTEM









## APPLICATIONS















The JAWS® Professional Mopping System delivers industrial-grade cleaning power in a convenient, time-saving package. Each fully loaded mop delivers nearly 7,000 sq/ft of surface cleaning - perfect for medical offices, daycares, gyms or front-of-house where traditional mopping isn't convenient.

# JAWS® PROFESSIONAL CARTRIDGE TECHNOLOGY

JAWS® Professional Mopping System is powered by a proprietary and patented range of powerful, rinse-free cleaning solutions for quick clean ups that keep your floors streak & film-free.



### Mopping System Formula Benefits:



### **Duo Complete**

Disinfectant

Cleans, disinfects & sanitizes in one step

No-rinse, streak-free formula requires no PPE

Fast-act