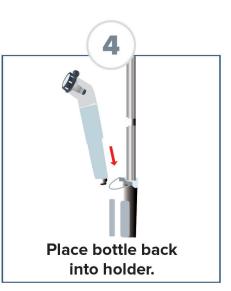

. EASY.

CLEAN UP









2-PIECE POLE ASSEMBLY



**PORTABLE** 



18" MOP HEAD



### ADVANTAGES



### SIMPLE | CLEAN UP

User-Friendly Design

Easily Fill Bottle with Cartridge Solution of Choice



### FAST | CLEAN UP

Large Mop Head Allows Users to Cover More Floor

Dry Floors 60% Faster Than using a Traditional String Mop



### EASY | CLEAN UP

Eliminate Mixing & Measuring Cleaning Solution Simply Select Your Cartridge & Go

- Ergonomically Friendly, Lightweight & Durable Design
- Easy Click Trigger, Triple Stream Dispensing & Portable, Bucketless System
- Quick & Easy Assembly with Simple 2-Piece Pole Construction
- Eliminates Bulky Container Storage & Saves on Shipping Costs



### DIRECTIONS

## Assemble in Seconds



**SNAP** 



CONNECT



**ATTACH** 

## MOPPING SYSTEM









## APPLICATIONS















The JAWS® Professional Mopping System delivers industrial-grade cleaning power in a convenient, time-saving package. Each fully loaded mop delivers nearly 7,000 sq/ft of surface cleaning - perfect for medical offices, daycares, gyms or front-of-house where traditional mopping isn't convenient.

# JAWS® PROFESSIONAL CARTRIDGE TECHNOLOGY

JAWS® Professional Mopping System is powered by a proprietary and patented range of powerful, rinse-free cleaning solutions for quick clean ups that keep your floors streak & film-free.



### Mopping System Formula Benefits:



### **Duo Complete**

Disinfectant

Cleans, disinfects & sanitizes in one step

No-rinse, streak-free formula requires no PPE

Fast-acting formula sanitizes floors in 30 seconds



#### **MaxBiotic