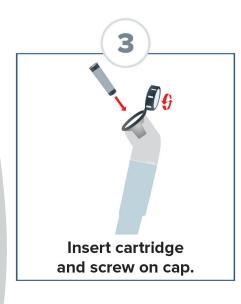

ST. EASY.

CLEAN UP









2-PIECE POLE ASSEMBLY



**PORTABLE** 



18" MOP HEAD



### ADVANTAGES



### SIMPLE | CLEAN UP

User-Friendly Design

Easily Fill Bottle with Cartridge Solution of Choice



### FAST | CLEAN UP

Large Mop Head Allows Users to Cover More Floor

Dry Floors 60% Faster Than using a Traditional String Mop



### EASY | CLEAN UP

Eliminate Mixing & Measuring Cleaning Solution Simply Select Your Cartridge & Go

- Ergonomically Friendly, Lightweight & Durable Design
- Easy Click Trigger, Triple Stream Dispensing & Portable, Bucketless System
- Quick & Easy Assembly with Simple 2-Piece Pole Construction
- Eliminates Bulky Container Storage & Saves on Shipping Costs



### DIRECTIONS

## Assemble in Seconds



**SNAP** 



CONNECT



**ATTACH** 

## MOPPING SYSTEM









## APPLICATIONS















The JAWS® Professional Mopping System delivers industrial-grade cleaning power in a convenient, time-saving package. Each fully loaded mop delivers nearly 7,000 sq/ft of surface cleaning - perfect for medical offices, daycares, gyms or front-of-house where traditional mopping isn't convenient.

# JAWS® PROFESSIONAL CARTRIDGE TECHNOLOGY

JAWS® Professional Mopping System is powered by a proprietary and patented range of powerful, rinse-free cleaning solutions for quick clean ups that keep your floors streak & film-free.



### Mopping System Formula Benefits:



### **Duo Complete**

Disinfectant

Cleans, disinfects & sanitizes in one step

No-rinse, streak-free formula requires no PPE

Fast-acting formula sanitizes floors in 30 seconds



#### **MaxBiot