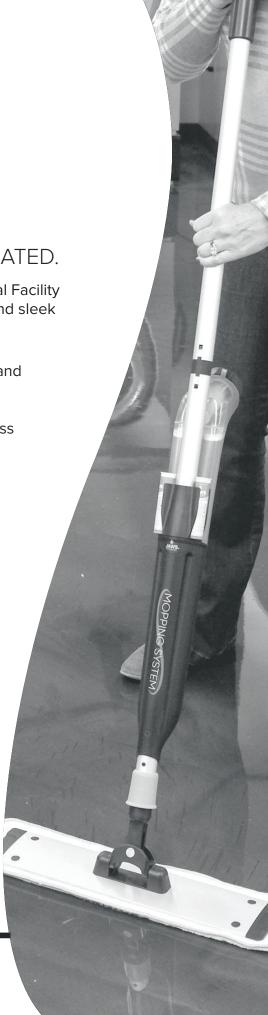

It's time to clean up how you've been mopping. Introducing the JAWS® Professional Mopping System, the best solution for efficient small space cleaning.

The first ever bucketless, cartridge-based mopping system delivers industrial-strength cleaning action and superior user experience.

From hard-to-reach spaces to high traffic floor areas, this mopping system gets the job done quicker without having to return to the cleaning closet.

For **simple, fast & easy clean up**, choose the JAWS® Professional Mopping System.

SIMPLE. FAST. EASY.

CLEAN UP

2-PIECE POLE ASSEMBLY

**PORTABLE** 

18" MOP HEAD