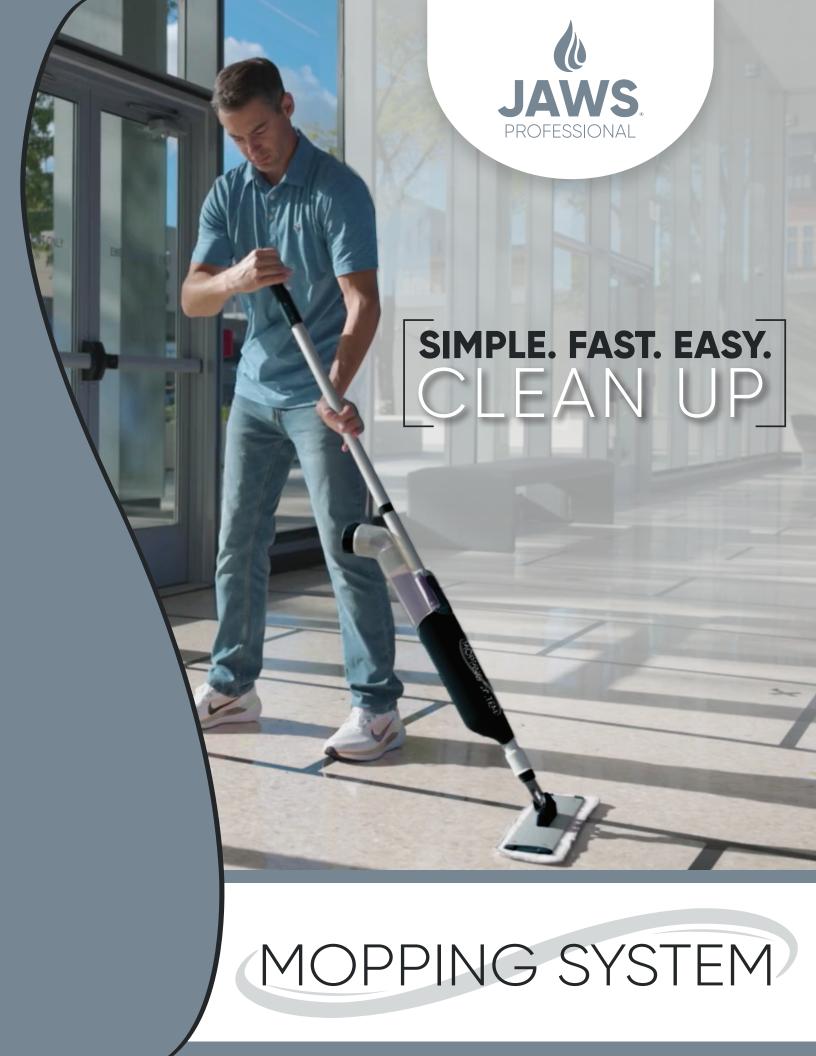

It's time to clean up how you've been mopping. Introducing the JAWS® Professional Mopping System, the best solution for efficient small space cleaning.

The first ever bucketless, cartridge-based mopping system delivers industrial-strength cleaning action and superior user experience.

From hard-to-reach spaces to high traffic floor areas, this mopping system gets the job done quicker without having to return to the cleaning closet.

For **simple, fast & easy clean up**, choose the JAWS® Professional Mopping System.

SIMPLE. FAST. EASY.

CLEAN UP

2-PIECE POLE ASSEMBLY

**PORTABLE** 

18" MOP HEAD